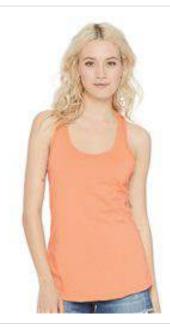

## Next Level - Women's Ideal Racerback Tank - 1533

- 3.9 oz./yd², 60/40 combed ringspun cotton/polyester, 30 singles
- Fabric laundered
- Self-fabric binding
- Curved hem
- Side seams
- Tear away label